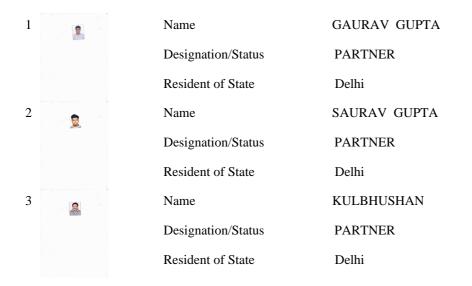

|    |    |
| Note: The registration certificate is required to be prominently displayed at all places of business in the State. |                                           |             |                                                                                                  |            |    |    |

This is a system generated digitally signed Registration Certificate issued based on the deemed approval of the application for registration



| GSTIN              | 07AAAFK4417H1ZL  |
|--------------------|------------------|
| Legal Name         | K.B.G. ENGINEERS |
| Trade Name, if any | K B G ENGINEERS  |

### **Details of Additional Places of Business**

Total Number of Additional Places of Business in the State

0



#### **Details of Managing / Authorized Partners**